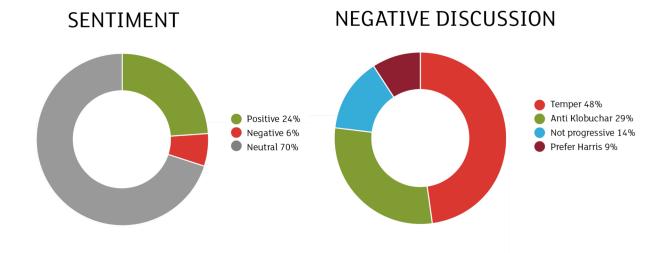

# Sen. Amy Klobuchar 2020 presidential launch

Online and Social Media Analysis February 10-17, 2019

## **Discussion Analysis:**