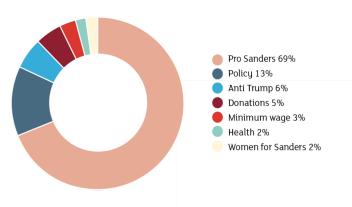

# Sen. Bernie Sanders 2020 presidential launch

Online and Social Media Analysis 18-24 February, 2019

# POSITIVE DISCUSSION