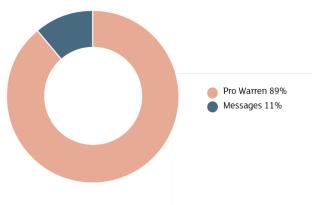

# Sen. Bernie Sanders 2020 presidential launch

Online and Social Media Analysis 18-24 February, 2019

### **Discussion Analysis:**

# POSITIVE DISCUSSION