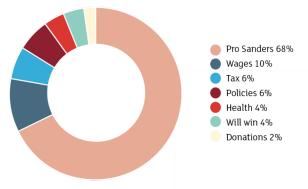

# Sen. Bernie Sanders 2020 presidential launch

Online and Social Media Analysis 18-24 February, 2019

### **Discussion Analysis:**

# POSITIVE DISCUSSION