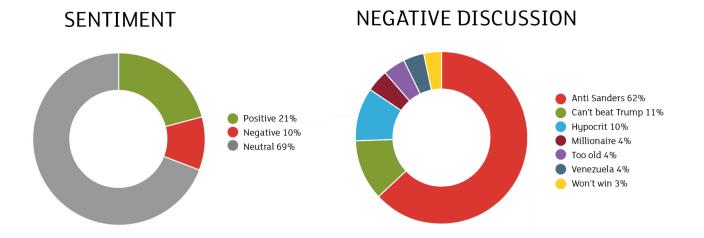

# Sen. Bernie Sanders 2020 presidential launch

Online and Social Media Analysis 18-24 February, 2019

### **Discussion Analysis:**

#### POSITIVE DISCUSSION