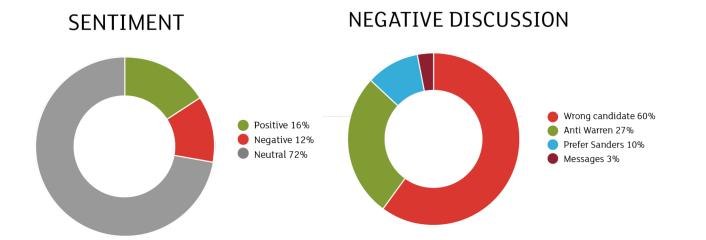

# Sen. Bernie Sanders 2020 presidential launch

Online and Social Media Analysis 18-24 February, 2019

### **Discussion Analysis:**